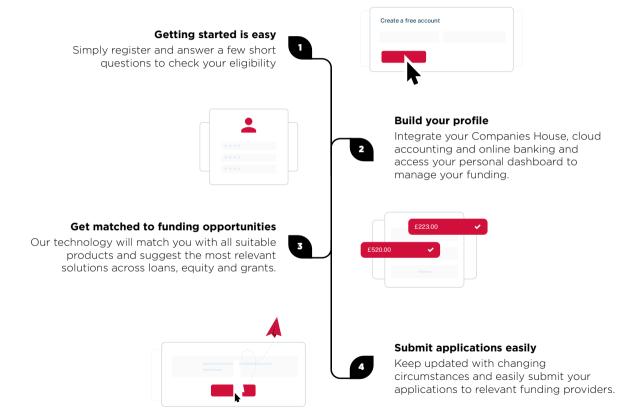

### THE JOURNEY

British Chambers of Commerce

You can quickly and easily build your profile, check your eligibility and connect to multiple funding options.

By using the Chamber Finance Finder members will have

Simple and fast access to funding

Access to every finance opportunity on the market

Ability to check your eligibility for local and innovation grants

A team of experts to manage your application from beginning to end

Tracking of your progress via our online portal

Compare business savings from insurance to current accounts