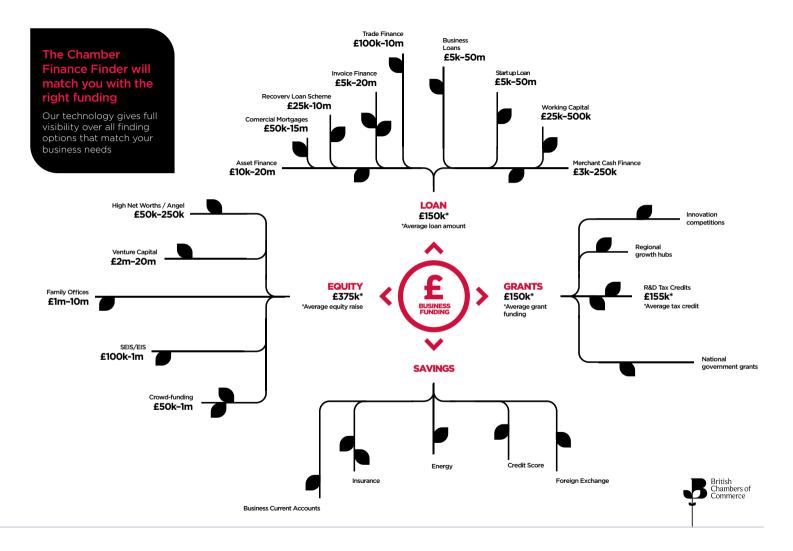

The Chamber is therefore delighted to provide the Finance Finder service, powered by our partners at Swoop alongside the British Chambers of Commerce. Chamber members can access the tool via the Chamber portal. By creating a free account on the Finance Finder you can discover all available finance opportunities, including loans, grants, and equity investment, whilst keeping track of your applications progress.

Simple and fast access to funding

Access to every finance opportunity on the market

Ability to check your eligibility for local and innovation grants

A team of experts to manage your application from beginning to end